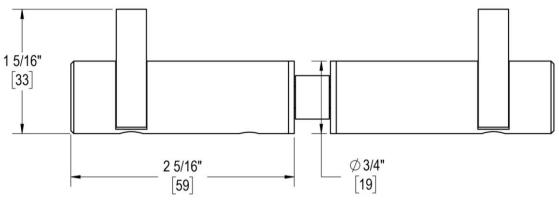

# **COUNTERPOINT**

BACK-TO-BACK HOOK

Product Code: L.45.129

## **FUNCTION DETAILS & PRODUCT NOTES**

- Product design coordinates with other shower & bathroom hardware in the Counterpoint suite.
- Continuous hardware profile appears to flow through glass.

# **TEMPLATE & INSTALLATION NOTES**

Item requires glass fabrication according to template above and should only be used with tempered safety glass.

| Glass Thickness | 1/4" [6 mm] to 1/2" [12 mm] |
|-----------------|-----------------------------|
| Hole Diameter   | 1/2" [12 mm]                |