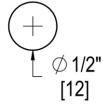

# **TEMPLATE & INSTALLATION NOTES**

Item requires glass fabrication according to template above and should only be used with tempered safety glass.

| Glass Thickness | 1/4" [6 mm] to 1/2" [12 mm] |
|-----------------|-----------------------------|
| Hole Diameter   | 1/2" [12 mm]                |